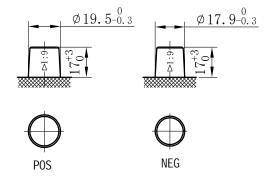

## **CHARACTERISTICS**

| Item                           |                              | Specifications     |
|--------------------------------|------------------------------|--------------------|
| Nominal Voltage                |                              | 12V                |
| Nominal Capacity (20HR)        |                              | 170Ah              |
| Reserve Capacity               |                              | 380min             |
| Cold Cranking Amps@0°F (-18°C) |                              | 900A               |
| Dimension                      | Length                       | 512mm (20.2inches) |
|                                | Width                        | 222mm (8.74inches) |
|                                | Container Height             | 196mm (7.72inches) |
|                                | Total Height (with Terminal) | 216mm (8.50inches) |
| Approx Weight                  |                              | 50.5kg (111.3lbs)  |
| Terminal                       |                              | 5                  |
| Cell layout                    |                              | 3                  |
| Hold-Down                      |                              | В0                 |
| Case                           |                              | Black-PP Material  |
| Cover                          |                              | Black-PP Material  |
| Handle                         |                              | TS8                |