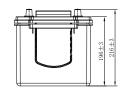

## **CHARACTERISTICS**

| Item                           |                              | Specifications     |
|--------------------------------|------------------------------|--------------------|
| Nominal Voltage                |                              | 12V                |
| Nominal Capacity (20HR)        |                              | 170Ah              |
| Reserve Capacity               |                              | 380min             |
| Cold Cranking Amps@0°F (-18°C) |                              | 900A               |
| Dimension                      | Length                       | 512mm (20.2inches) |
|                                | Width                        | 222mm (8.74inches) |
|                                | Container Height             | 196mm (7.72inches) |
|                                | Total Height (with Terminal) | 216mm (8.50inches) |
| Approx Weight                  |                              | 50.5kg (111.3lbs)  |
| Terminal                       |                              | 5                  |
| Cell layout                    |                              | 3                  |
| Hold-Down                      |                              | В0                 |
| Case                           |                              | Black-PP Material  |
| Cover                          |                              | Black-PP Material  |
| Handle                         |                              | TS8                |