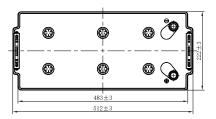

## **CHARACTERISTICS**

| Item                           |                              | Specifications     |
|--------------------------------|------------------------------|--------------------|
| Nominal Voltage                |                              | 12V                |
| Nominal Capacity (20HR)        |                              | 170Ah              |
| Reserve Capacity               |                              | 380min             |
| Cold Cranking Amps@0°F (-18°C) |                              | 900A               |
| Dimension                      | Length                       | 512mm (20.2inches) |
|                                | Width                        | 222mm (8.74inches) |
|                                | Container Height             | 196mm (7.72inches) |
|                                | Total Height (with Terminal) | 216mm (8.50inches) |
| Approx Weight                  |                              | 50.5kg (111.3lbs)  |
| Terminal                       |                              | 5                  |
| Cell layout                    |                              | 3                  |
| Hold-Down                      |                              | В0                 |
| Case                           |                              | Black-PP Material  |
| Cover                          |                              | Black-PP Material  |
| Handle                         |                              | TS8                |