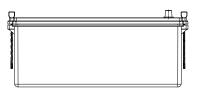

## **CHARACTERISTICS**

| Item                           |                              | Specifications     |
|--------------------------------|------------------------------|--------------------|
| Nominal Voltage                |                              | 12V                |
| Nominal Capacity (20HR)        |                              | 170Ah              |
| Reserve Capacity               |                              | 380min             |
| Cold Cranking Amps@0°F (-18°C) |                              | 900A               |
| Dimension                      | Length                       | 512mm (20.2inches) |
|                                | Width                        | 222mm (8.74inches) |
|                                | Container Height             | 196mm (7.72inches) |
|                                | Total Height (with Terminal) | 216mm (8.50inches) |
| Approx Weight                  |                              | 50.5kg (111.3lbs)  |
| Terminal                       |                              | 5                  |
| Cell layout                    |                              | 3                  |
| Hold-Down                      |                              | В0                 |
| Case                           |                              | Black-PP Material  |
| Cover                          |                              | Black-PP Material  |
| Handle                         |                              | TS8                |